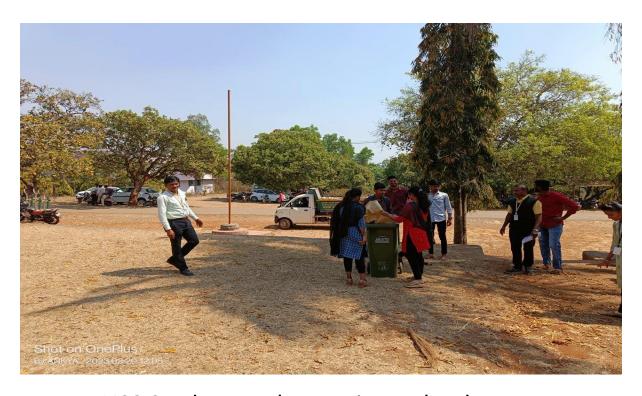

- 1) Photographs of Ghanta Gadi of Sarud Gram panchayat employees collecting waste from college campus
- 2) Photographs of Dustbins

## **ACTIVITIES UNDER SOLID WASTE MANAGEMENT**

Sarud Grampanchayat employees collecting waste from college campus

NSS Students volunteering to load waste

College students collecting waste

NSS Students volunteering to load waste