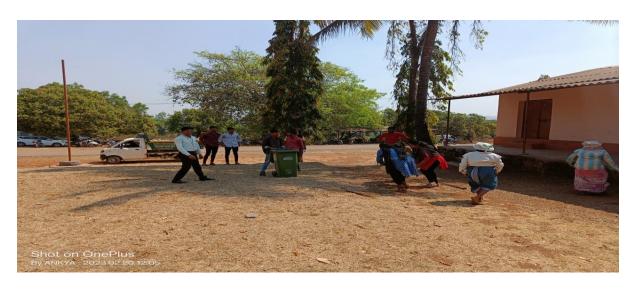

## **ACTIVITIES UNDER SOLID WASTE MANAGEMENT**

Sarud Grampanchayat employees collecting waste from college campus

NSS Students volunteering to load waste

College students collecting waste

NSS Students volunteering to load waste

NSS Students volunteering to load waste

NSS Students volunteering to load waste

NSS Students volunteering to load waste

NSS Students volunteering to load waste

NSS Students volunteering to load waste