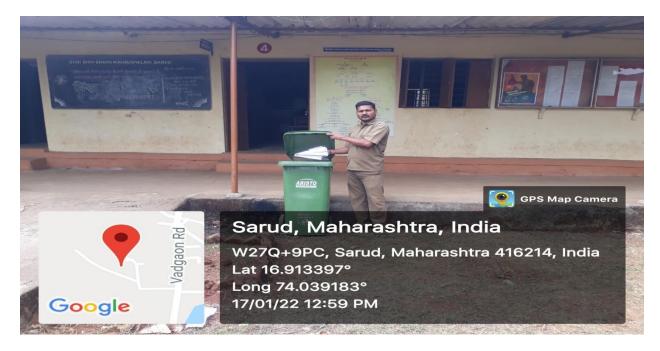

- 1) Photographs of Ghanta Gadi of Sarud Gram panchayat employees collecting waste from college campus
- 2) Photographs of Dustbins

## Solid waste management

Dust bin near Geography Department

Dust bin near Staff Room

Dust bin in front of Sanstha's Office

Dust bin in Science Wing