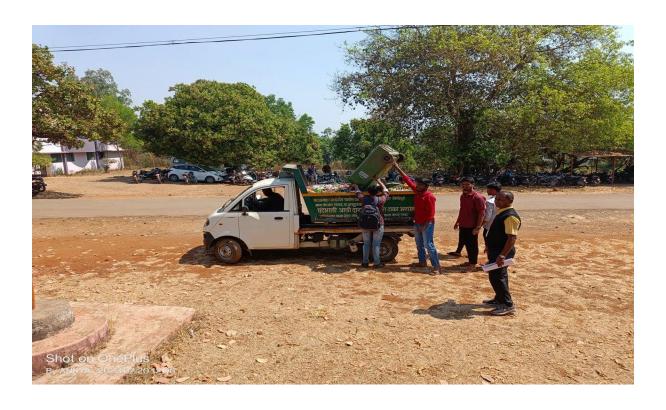

- 1) Photographs of Ghanta Gadi of Sarud Gram panchayat employees collecting waste from college campus
- 2) Photographs of Dustbins

## **ACTIVITIES UNDER SOLID WASTE MANAGEMENT**

Sarud Grampanchayat employees collecting waste from college campus

NSS Students volunteering to load waste

College students collecting waste

NSS Students volunteering to load waste

NSS Students volunteering to load waste

NSS Students volunteering to load waste

NSS Students volunteering to load waste

NSS Students volunteering to load waste

NSS Students volunteering to load waste