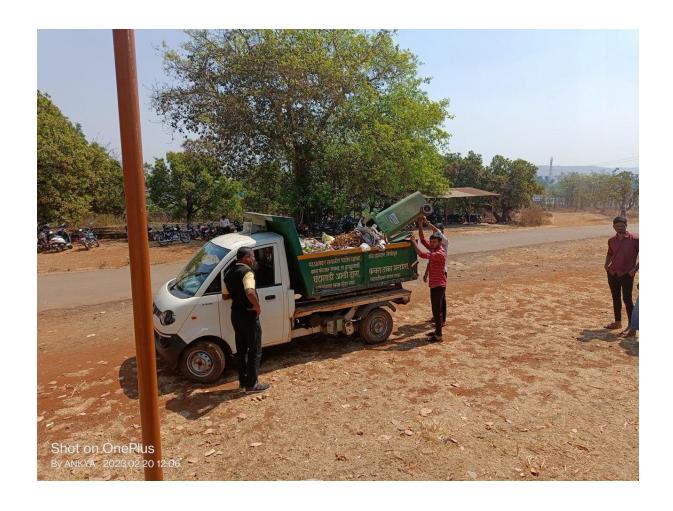

- 1) Photographs of Ghanta Gadi of Sarud Gram panchayat employees collecting waste from college campus
- 2) Photographs of Dustbins

## **ACTIVITIES UNDER SOLID WASTE MANAGEMENT**

Sarud Grampanchayat employees collecting waste from college campus

NSS Students volunteering to load waste

College students collecting waste

NSS Students volunteering to load waste

NSS Students volunteering to load waste

NSS Students volunteering to load waste

NSS Students volunteering to load waste

NSS Students volunteering to load waste

NSS Students volunteering to load waste