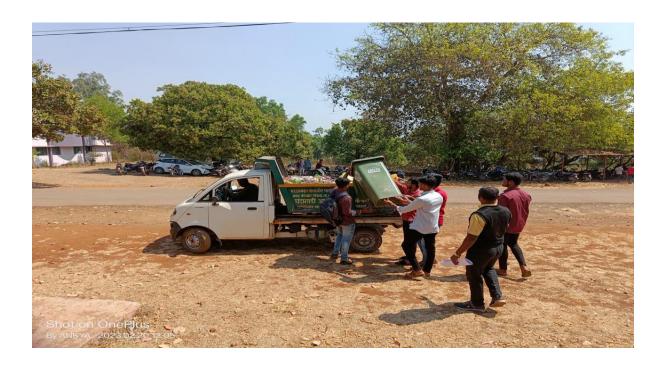

## **ACTIVITIES UNDER SOLID WASTE MANAGEMENT**

Sarud Grampanchayat employees collecting waste from college campus

NSS Students volunteering to load waste

College students collecting waste

NSS Students volunteering to load waste

NSS Students volunteering to load waste

NSS Students volunteering to load waste

NSS Students volunteering to load waste

NSS Students volunteering to load waste

NSS Students volunteering to load waste