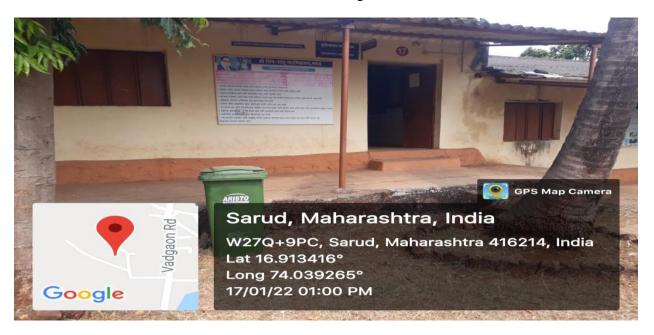

- 1) Photographs of Ghanta Gadi of Sarud Gram panchayat employees collecting waste from college campus
- 2) Photographs of Dustbins

## Solid waste management

Dust bin near Geography Department

Dust bin near Staff Room

Dust bin in front of Sanstha's Office

Dust bin in Science Wing