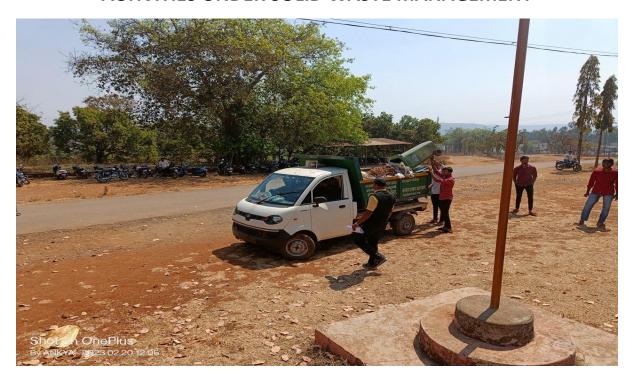

## **ACTIVITIES UNDER SOLID WASTE MANAGEMENT**

Sarud Grampanchayat employees collecting waste from college campus

NSS Students volunteering to load waste

College students collecting waste

NSS Students volunteering to load waste