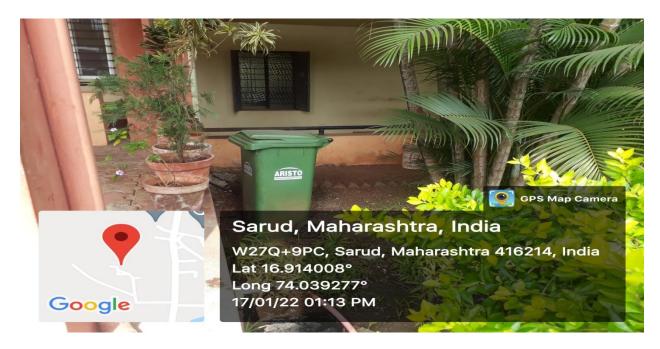

- 1) Photographs of Ghanta Gadi of Sarud Gram panchayat employees collecting waste from college campus
- 2) Photographs of Dustbins

## Solid waste management

Dust bin near Geography Department

Dust bin near Staff Room

Dust bin in front of Sanstha's Office

Dust bin in Science Wing