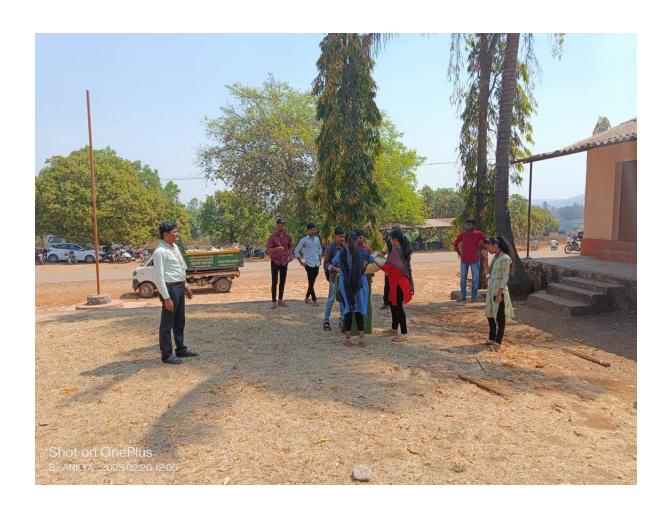

- 1) Photographs of Ghanta Gadi of Sarud Gram panchayat employees collecting waste from college campus
- 2) Photographs of Dustbins

## **ACTIVITIES UNDER SOLID WASTE MANAGEMENT**

Sarud Grampanchayat employees collecting waste from college campus

NSS Students volunteering to load waste

College students collecting waste

NSS Students volunteering to load waste

NSS Students volunteering to load waste

NSS Students volunteering to load waste

NSS Students volunteering to load waste

NSS Students volunteering to load waste

NSS Students volunteering to load waste