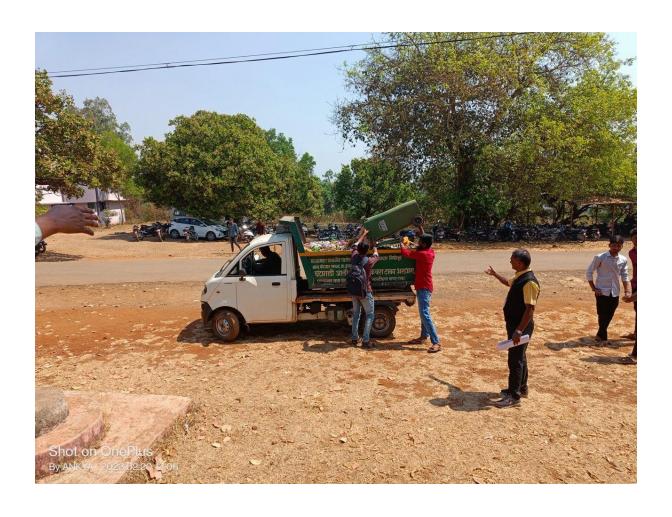

- 1) Photographs of Ghanta Gadi of Sarud Gram panchayat employees collecting waste from college campus
- 2) Photographs of Dustbins

## **ACTIVITIES UNDER SOLID WASTE MANAGEMENT**

Sarud Grampanchayat employees collecting waste from college campus

NSS Students volunteering to load waste

College students collecting waste

NSS Students volunteering to load waste

NSS Students volunteering to load waste

NSS Students volunteering to load waste

NSS Students volunteering to load waste

NSS Students volunteering to load waste

NSS Students volunteering to load waste